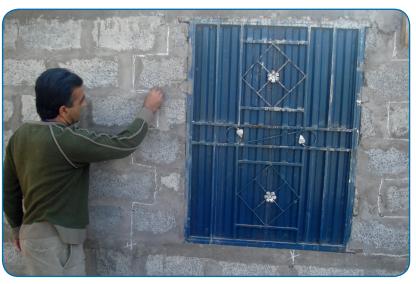

## How to provide framing around the openings?

4- Place 2-#4 main bars with #2 @6" spacing stirrups.

6- On the other side of the wall the shuttering should be fixed with an opeing on the top for pouring concrete.

5- Fix shuttering on both side sof wall. On one side the shuttering plank should cover the complete height of the opening.

I- Mark the blocks on both sides which should be taken out in toothed pattern for providing reinforcement.

3- Chisel the sill band on both sides upto 2 ft to embed the vertical reinforcement in the sill band.

2- Take out the marked blocks with the help of chisel and hammer. (If the window or door frame is not fixed than support the lintel firts)