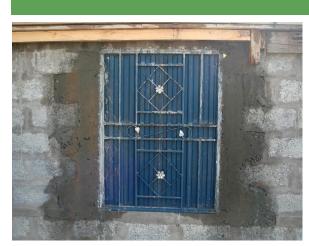

#### **Solution**

Reinforcement around openings improve the strength of the wall in case of earthqaukes. OR Reinforced framing around openings reduces the cracking and subsequent collapse during an earthqauke.

Reinforcement around openings will to the safety of your house in earthqaukes.