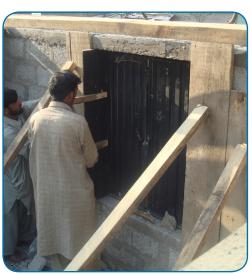

## How to provide framing around the openings?

4- Place 2-#4 main bars with #2 @6" spacing stirrups.

6- On the other side of the wall the shuttering should be fixed with an opeing on the top for pouring concrete.

5- Fix shuttering on both side sof wall. On one side the shuttering plank should cover the complete height of the opening.

I- Mark the blocks on both sides which should be taken out in toothed pattern for providing reinforcement.

3- Chisel the sill band on both sides upto 2 ft to embed the vertical reinforcement in the sill band.

2- Take out the marked blocks with the help of chisel and hammer. (If the window or door frame is not fixed than support the lintel firts)