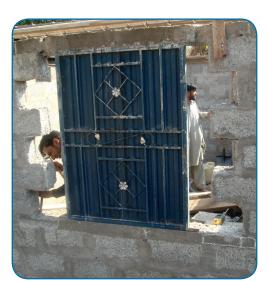

## How to provide framing around the openings?

4- Place 2-#4 main bars with #2 @6" spacing stirrups.

6- On the other side of the wall the shuttering should be fixed with an opeing on the top for pouring concrete.

5- Fix shuttering on both side sof wall. On one side the shuttering plank should cover the complete height of the opening.

I- Mark the blocks on both sides which should be taken out in toothed pattern for providing reinforcement.

3- Chisel the sill band on both sides upto 2 ft to embed the vertical reinforcement in the sill band.

2- Take out the marked blocks with the help of chisel and hammer. (If the window or door frame is not fixed than support the lintel firts)