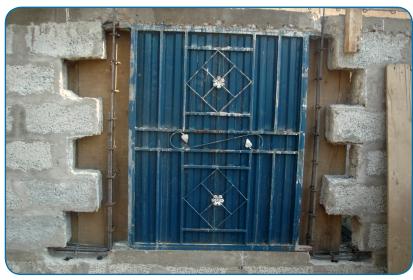

## How to provide framing around the openings?

4- Place 2-#4 main bars with #2 @6" spacing stirrups.

6- On the other side of the wall the shuttering should be fixed with an opeing on the top for pouring concrete.

5- Fix shuttering on both side sof wall. On one side the shuttering plank should cover the complete height of the opening.

I- Mark the blocks on both sides which should be taken out in toothed pattern for providing reinforcement.

3- Chisel the sill band on both sides upto 2 ft to embed the vertical reinforcement in the sill band.

2- Take out the marked blocks with the help of chisel and hammer. (If the window or door frame is not fixed than support the lintel firts)