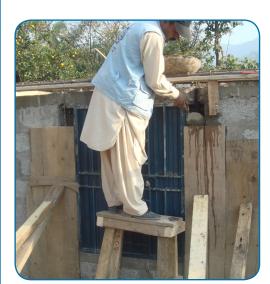

## How to provide framing around the openings?

4- Place 2-#4 main bars with #2 @6" spacing stirrups.

6- On the other side of the wall the shuttering should be fixed with an opeing on the top for pouring concrete.

5- Fix shuttering on both side sof wall. On one side the shuttering plank should cover the complete height of the opening.

I- Mark the blocks on both sides which should be taken out in toothed pattern for providing reinforcement.

3- Chisel the sill band on both sides upto 2 ft to embed the vertical reinforcement in the sill band.

2- Take out the marked blocks with the help of chisel and hammer. (If the window or door frame is not fixed than support the lintel firts)