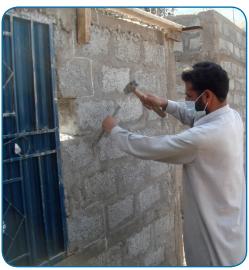

#### **Solution**

Reinforcement around openings improve the strength of the wall in case of earthqaukes. OR Reinforced framing around openings reduces the cracking and subsequent collapse during an earthqauke.

Reinforcement around openings will to the safety of your house in earthqaukes.