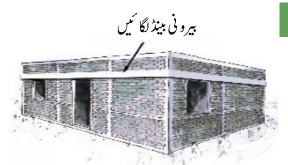

# مجھے بیرونی بینڈلگانے کے لئے کیا کرناہوگا؟

🛕 آپ بیرونی بینڈ کی بھرائی کیلئے شٹرنگ بھی لگا سکتے ہیں 🚽

صرف نیجے سے کلڑی لگا کر کرنڈی کی مدد سے بھی کنکریٹ کرسکتے ہیں۔

بینڈ میں 1:2:4 کنگریٹ کرتے وقت اس بات کویقنی بنا کیں کے سریا پوری طرح کور ہوجائے۔

بیر ونی بینڈ کے ساتھ، بیر ونی ٹائے آ کیا گھر کوا وربھی زیادہ محفوظ بنادیہ تترین۔

دیوارکی سطح کوصاف کر کے، دیوار کے دونوں جانب در زیں کھر چیں اور ہرایک فٹ کے فاصلے پرسراخ کریں۔ (بیرونی بینڈلنٹل لیول پرلگا ناہوتا ہے،اورا گرلنٹل بینڈ پہلے ہے موجو دہوتو ہیرونی بینڈ موجو دہ کنٹل بینڈ کے اُو پروالے ردے میں لگا کیں )