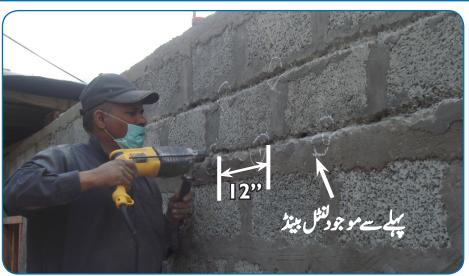

بیر ونی بینڈ کے ساتھ، بیر ونی ٹائے آ کیا گھر کوا وربھی زیادہ محفوظ بنادیہ تترین۔

دیوارکی سطح کوصاف کر کے، دیوار کے دونوں جانب در زیں کھر چیں اور ہرایک فٹ کے فاصلے پرسراخ کریں۔ (بیرونی بینڈلنٹل لیول پرلگا ناہوتا ہے،اورا گرلنٹل بینڈ پہلے ہے موجو دہوتو ہیرونی بینڈ موجو دہ کنٹل بینڈ کے اُو پروالے ردے میں لگا کیں )