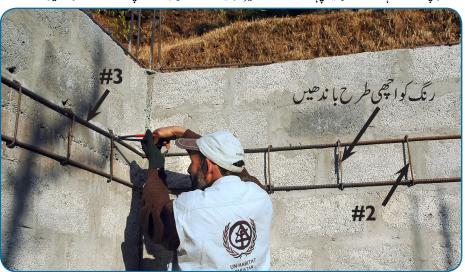

لمبائی کے رُخ 3 سوتر کے دوسریے لگا ئیں اور دیوار کے دونوں جانب سے دوسوتر کے ∪شکل کے رنگ (پہلا دیوار کے باہر سے اندر کی جانب اور دوسرا دیوار کے اندر سے باہر کی جانب) دیوار سے گزار کر لگا ئیں۔ ∪شکل کے رنگ کو بائنڈنگ وائز (لو ہے کی تار) کی مدد سے اچھی طرح باندھیں۔