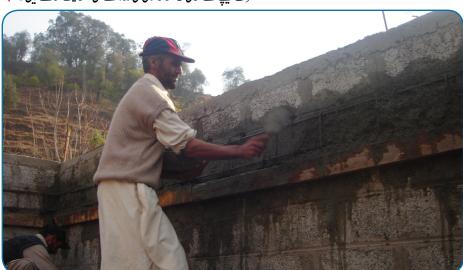

# مجھے بیرونی بینڈلگانے کے لئے کیا کرناہوگا؟

🛕 آپ بیرونی بینڈ کی بھرائی کیلئے شٹرنگ بھی لگا سکتے ہیں 🚽

صرف نیجے سے کلڑی لگا کر کرنڈی کی مدد سے بھی کنکریٹ کرسکتے ہیں۔

بینڈ میں 1:2:4 کنگریٹ کرتے وقت اس بات کویقنی بنا کیں کے سریا پوری طرح کور ہوجائے۔