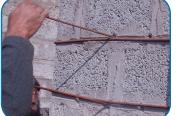

# مجھے بیرونی بینڈلگانے کے لئے کیا کرناہوگا؟

🛕 آپ بیرونی بینڈ کی بھرائی کیلئے شٹرنگ بھی لگا سکتے ہیں 🚽

صرف نیجے سے کلڑی لگا کر کرنڈی کی مدد سے بھی کنکریٹ کرسکتے ہیں۔

بینڈ میں 1:2:4 کنگریٹ کرتے وقت اس بات کویقنی بنا کیں کے سریا پوری طرح کور ہوجائے۔

بیر ونی بینڈ کے ساتھ، بیر ونی ٹائے آ کیا گھر کوا وربھی زیادہ محفوظ بنادیہ تترین۔

دیوارکی سطح کوصاف کر کے، دیوار کے دونوں جانب در زیں کھر چیں اور ہرایک فٹ کے فاصلے پرسراخ کریں۔ (بیرونی بینڈلنٹل لیول پرلگا ناہوتا ہے،اورا گرلنٹل بینڈ پہلے ہے موجو دہوتو ہیرونی بینڈ موجو دہ کنٹل بینڈ کے اُو پروالے ردے میں لگا کیں )

لمبائی کے رُخ 3 سوتر کے دوسریے لگا ئیں اور دیوار کے دونوں جانب سے دوسوتر کے ∪شکل کے رنگ (پہلا دیوار کے باہر سے اندر کی جانب اور دوسرا دیوار کے اندر سے باہر کی جانب) دیوار سے گزار کر لگا ئیں۔ ∪شکل کے رنگ کو بائنڈنگ وائز (لو ہے کی تار) کی مدد سے اچھی طرح باندھیں۔