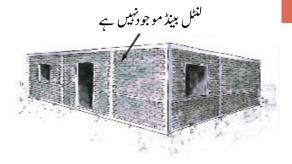

### مسكلنمبر-۲

گھر میں کنٹل بینڈ موجو دیا متسلسل نا ہونے کی وجہسے دیواروں کا آپس میںمضبوط جوڑنہیں بنتاا ور دورانِ زلزلہ دیواریں گر جاتی ہیں۔

لنثل کی سطح پر ایک اضافی بیرونی بینڈ دیوار وں کوآپس میں جوڑے رکھے گاا وراس طرح کمزوردیوا روں کومضبوط کرے گا۔