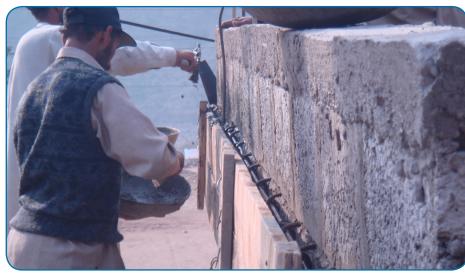

# مجھے بیرونی بینڈلگانے کے لئے کیا کرناہوگا؟

🛕 آپ بیرونی بینڈ کی بھرائی کیلئے شٹرنگ بھی لگا سکتے ہیں 🚽

صرف نیجے سے کلڑی لگا کر کرنڈی کی مدد سے بھی کنکریٹ کرسکتے ہیں۔

بینڈ میں 1:2:4 کنگریٹ کرتے وقت اس بات کویقنی بنا کیں کے سریا پوری طرح کور ہوجائے۔

بیر ونی بینڈ کے ساتھ، بیر ونی ٹائے آ کیا گھر کوا وربھی زیادہ محفوظ بنادیہ تترین۔

دیوارکی سطح کوصاف کر کے، دیوار کے دونوں جانب در زیں کھر چیں اور ہرایک فٹ کے فاصلے پرسراخ کریں۔ (بیرونی بینڈلنٹل لیول پرلگا ناہوتا ہے،اورا گرلنٹل بینڈ پہلے ہے موجو دہوتو ہیرونی بینڈ موجو دہ کنٹل بینڈ کے اُو پروالے ردے میں لگا کیں )